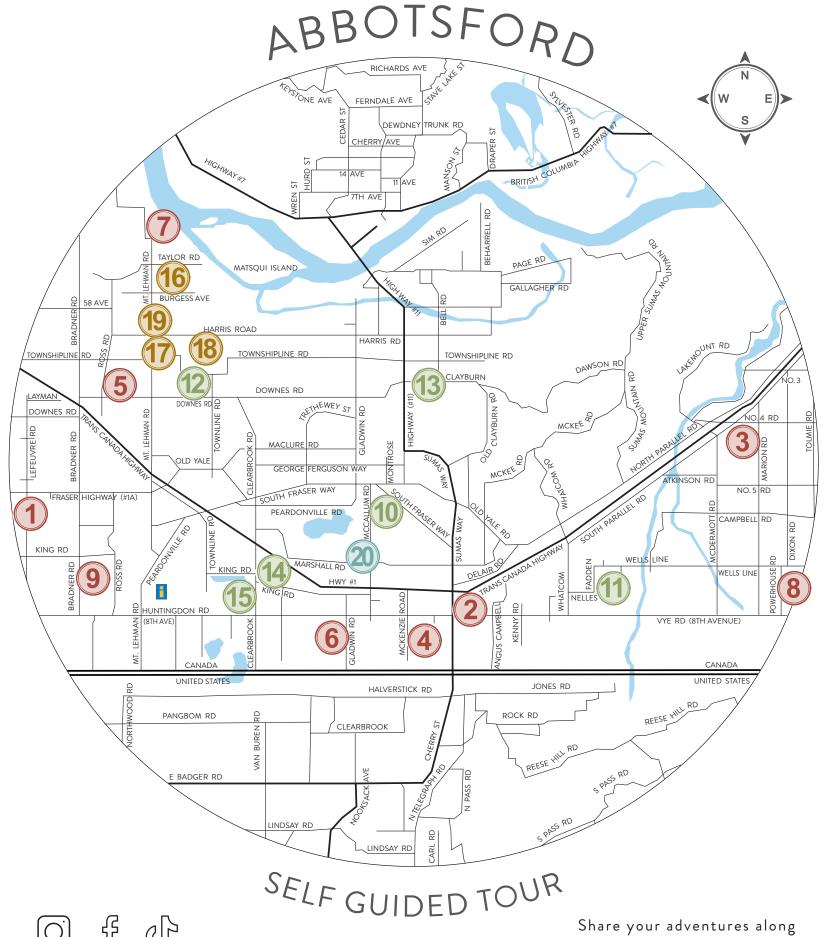

othecary shop.

6834 Mt. Lehman Rd | tuscanfarmgardens.com 604.857.1998





## LEGEND OF YOUR TOUR

### FARM EXPERIENCE

- 1. CAMPBELL'S GOLD HONEY FARM & MEADERY
- ECOFARM DISCOVERY CENTRE
- 3. LAKELAND FLOWERS
- 4. MAAN FARMS COUNTRY EXPERIENCE & ESTATE WINERY
- 5. THE AGORA & APOTHECARY AT TANGLEBANK ESTATE
- 6. TAVES FAMILY FARMS
  APPLEBARN & ESTATE CIDERY
- 7. TUSCAN FARM GARDENS
- 8. WINDBERRY FARMS
- 9. SILVERBROOK FARM & U-CATCH

### FARM STORE

- 10. ABBOTSFORD FARM & COUNTRY MARKET
- 11. BIRCHWOOD DAIRY FARM
- **12.** GOAT'S PRIDE DAIRY
- 13. LEPP FARM MARKET
- 14. NEUFELD FARM MARKET
- **15.** THE EGG STORE

### SIPS & SPIRITS

- **16.** CANNON ESTATE WINERY
- 17. MT. LEHMAN WINERY
- 18. SEASIDE PEARL FARMGATE WINERY
- 19. SINGLETREE WINERY

### EATERY

**20.** RESTAURANT 62





Share your adventures along the way with #TheFraserValley #explorebc

## OUR Sponsors

## **EXPERIENCES**



## TASTE OF ABBY FALL FESTIVAL

Taste of Abby, held every September, is a multi-day celebration of Abbotsford's rich agricultural roots and vibrant

arts and culture scene. The festivities kick off with the outdoor Night Market, where you can indulge in specialty culinary and libation offerings that highlight the best local flavours, all set to the soundtrack of the Fraser Valley's top musicians. From unique farm-to-table dinners to exciting pop-up events and exclusive specialty experiences, Taste of Abby offers endless ways to savour the very best of Abbotsford.

tasteofabby.ca | @tasteofabby

## **ACCOMMODATIONS**

From large hotels to quaint bed and breakfasts, find the solut